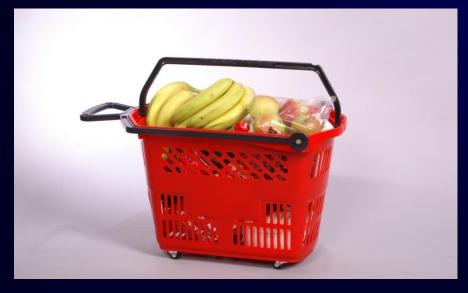

- Not too big
- Capacity 28 lit.
- And therefore it doesn`t compete wity a trolley

- Not too high
- And because of that easy to empty

- Easy to use
- Wheels without any friction
- Can be pulled or carried
- With folding handles
- Weight 1,3 kilo
- Can be stacked into each other at the checkout

## **ELEGANT**

Blue or red plastic as standard

And also other colours are possible

With 4 wheels of rubber. 2 at the back and 2 rotating in front

Room for logotypes and/or advertising

Quite often people do their shopping several times a week and of that reason they don't always need a trolley. Only a basket.