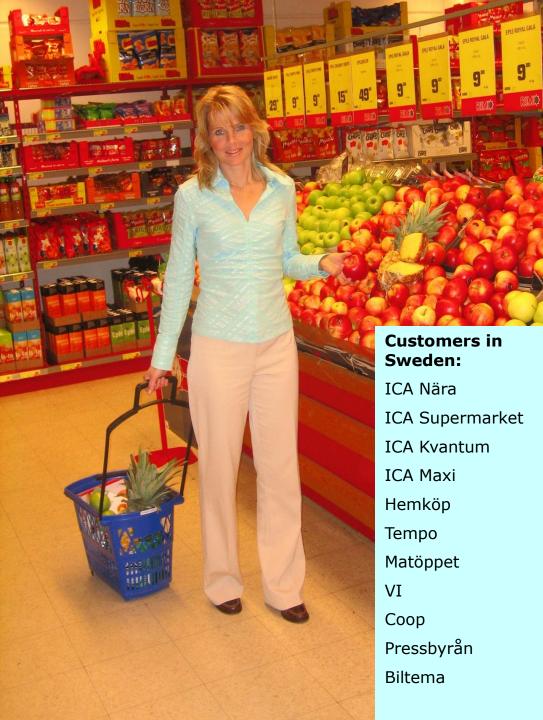

## Lighter, easier, funnier More in the basket

Only because you sometimes don't need a trolley you should have a choice not to carry what you've been shopping

Supermarket Support AB Alingsåsvägen 40

S-518 33 Sandared

## **ELEGANT**

Blue or red plastic as standard

And also other colours are possible

With 4 wheels of rubber. 2 at the back and 2 rotating in front

Room for logotypes and/or advertising

Quite often people do their shopping several times a week and of that reason they don't always need a trolley. Only a basket.

To carry around a basket becomes increasingly unpleasant the more you fill it up. Of course you speed up your shopping to get home as soon as possible.

With a wheeling basket it's quite comfortable to mooch about and stay a bit longer to be able to bring also the potatoes, mineral water and some special offers.