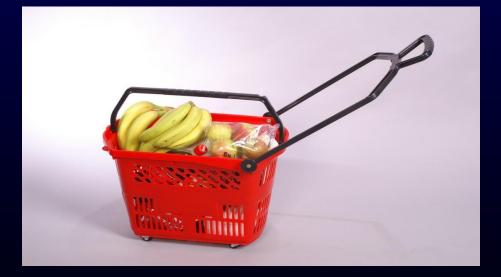

## Lighter, easier, funnier More in the basket

Only because you sometimes don't need a trolley you should have a choice not to carry what you've been shopping

Supermarket Support AB Alingsåsvägen 40

S-518 33 Sandared

- Not too big
- Capacity 28 lit.
- And therefore it doesn`t compete wity a trolley

- Not too high
- And because of that easy to empty

- Easy to use
- Wheels without any friction
- Can be pulled or carried
- With folding handles
- Weight 1,3 kilo
- Can be stacked into each other at the checkout

## **ELEGANT**

Blue or red plastic as standard

And also other colours are possible

With 4 wheels of rubber. 2 at the back and 2 rotating in front

Room for logotypes and/or advertising

Quite often people do their shopping several times a week and of that reason they don't always need a trolley. Only a basket.