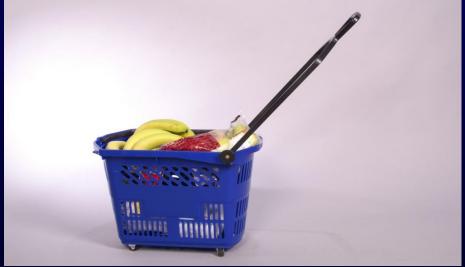

## **ELEGANT**

Blue or red plastic as standard

And also other colours are possible

With 4 wheels of rubber. 2 at the back and 2 rotating in front

Room for logotypes and/or advertising

Quite often people do their shopping several times a week and of that reason they don't always need a trolley. Only a basket.

To carry around a basket becomes increasingly unpleasant the more you fill it up. Of course you speed up your shopping to get home as soon as possible.

With a wheeling basket it's quite comfortable to mooch about and stay a bit longer to be able to bring also the potatoes, mineral water and some special offers.