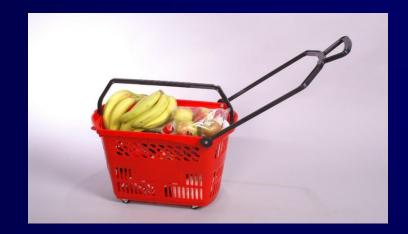

- Not too big
- Capacity 28 lit.
- And therefore it doesn`t compete wity a trolley

- Not too high
- And because of that easy to empty

- Easy to use
- Wheels without any friction
- Can be pulled or carried
- With folding handles
- Weight 1,3 kilo
- Can be stacked into each other at the checkout

## **ELEGANT**

Blue or red plastic as standard

And also other colours are possible

With 4 wheels of rubber. 2 at the back and 2 rotating in front

Room for logotypes and/or advertising

Quite often people do their shopping several times a week and of that reason they don't always need a trolley. Only a basket.