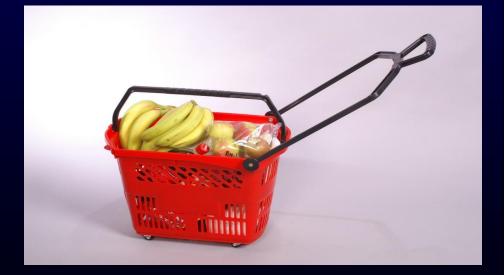

- Not too big
- Capacity 28 lit.
- And therefore it doesn`t compete wity a trolley

- Not too high
- And because of that easy to empty

- Easy to use
- Wheels without any friction
- Can be pulled or carried
- With folding handles
- Weight 1,3 kilo
- Can be stacked into each other at the checkout

## **ELEGANT**

Blue or red plastic as standard

And also other colours are possible

With 4 wheels of rubber. 2 at the back and 2 rotating in front

Room for logotypes and/or advertising

Quite often people do their shopping several times a week and of that reason they don't always need a trolley. Only a basket.