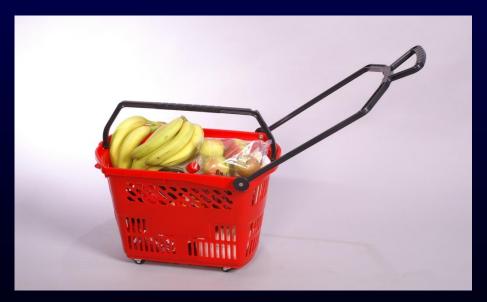

Sweden

Tele: +46 705 11 09 20

Fax: +46 33 25 51 45

Mail: butiksservice@swipnet.se

Web: www.supermarketsupport.se

- Takes up very little room
- Measures: 490 x 320 x 340
- Moves lengthwise

- Very stable
- Always horizontal
- The articles can be put over the brim

- Not too big
- Capacity 28 lit.
- And therefore it doesn`t compete wity a trolley

- Not too high
- And because of that easy to empty

- Easy to use
- Wheels without any friction
- Can be pulled or carried
- With folding handles
- Weight 1,3 kilo
- Can be stacked into each other at the checkout

## **ELEGANT**

Blue or red plastic as standard

And also other colours are possible

With 4 wheels of rubber. 2 at the back and 2 rotating in front

Room for logotypes and/or advertising

Quite often people do their shopping several times a week and of that reason they don't always need a trolley. Only a basket.